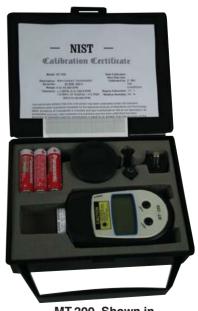

MT-200 Shown in Carrying Case

# SHIMPO INSTRUMENTS

The MT-200 Combination Contact/Non-Contact Pocket Tachometer with microprocessor technology possesses the precision of the standard Shimpo Tachometer line, yet within a compact, pocket-style enclosure. These battery-operated tachometers feature the same rugged, high quality components that have made Shimpo tachometers the benchmark in the industry. The MT-200 provides users with the capabilities of measuring and recording speeds of rotational, linear and surface plus total length in both contact or non-contact modes. The user-friendly, value-packed units feature memory storage; quick selection unit's button; length functions; retrieval of last, maximum and minimum values; plus each unit comes standard with a free N.I.S.T. calibration certificate. Each unit ships in a protective carrying case which includes a cone adapter, funnel adapter and 6" circumference wheel.