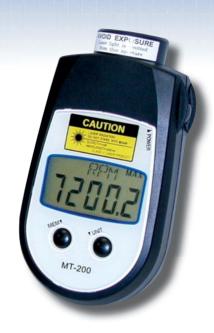

# SHIMPO INSTRUMENTS

The MT-200 Combination Contact/Non-Contact Pocket Tachometer with microprocessor technology possesses the precision of the standard Shimpo Tachometer line, yet within a compact, pocket-style enclosure. These battery-operated tachometers feature the same rugged, high quality components that have made Shimpo tachometers the benchmark in the industry. The MT-200 provides users with the capabilities of measuring and recording speeds of rotational, linear and surface plus total length in both contact or non-contact modes. The user-friendly, value-packed units feature memory storage; quick selection unit's button; length functions; retrieval of last, maximum and minimum values; plus each unit comes standard with a free N.I.S.T. calibration certificate. Each unit ships in a protective carrying case which includes a cone adapter, funnel adapter and 6" circumference wheel.

## MT-200 Combination Contact/ Non-Contact Pocket Tachometer

#### **Features**

- Multiple measurement types in both contact or non-contact modes: total revolutions (rev); revolutions per minute (rpm); surface speed: m/min, y/min, ft/min, in/min; and length: meters, yards, feet and inches.
- Non-contact measurements up to 23.6" (60 cm) away.
- Compact, pocket-size design fits easily in the palm of the hand.
- Memory automatically stores minimum, maximum, and last reading. Plus,10 user stored readings can be logged and their average will be provided.
- Long battery-life enables continuous operation.
- Instant conversion of units.
- · Low battery and over range indication.
- NIST calibration certificate included with every unit.